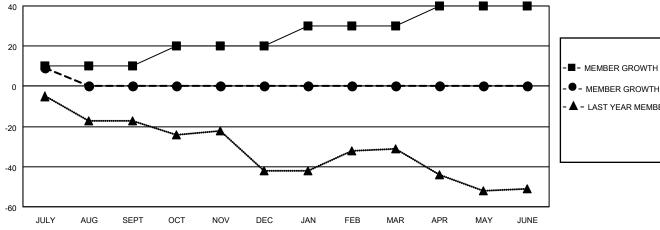

## GOALS AND ACTUAL MEMBERS CUMULATIVE

| <ul> <li>MEMBER GROWTH NET GOAL</li> </ul> | ■- | MEMBER | GROWTH | NET | GOAL |
|--------------------------------------------|----|--------|--------|-----|------|
|--------------------------------------------|----|--------|--------|-----|------|

- MEMBER GROWTH ACTUAL

▲ - LAST YEAR MEMBERSHIP ACTUAL

| DROPPED CLUBS: 0 |   |
|------------------|---|
| DROPPED MEMBERS  |   |
| DECEASED         | 1 |
| CLUB CANCELLED   | 0 |
| OTHER            | 3 |
| TOTAL            | 4 |
|                  |   |